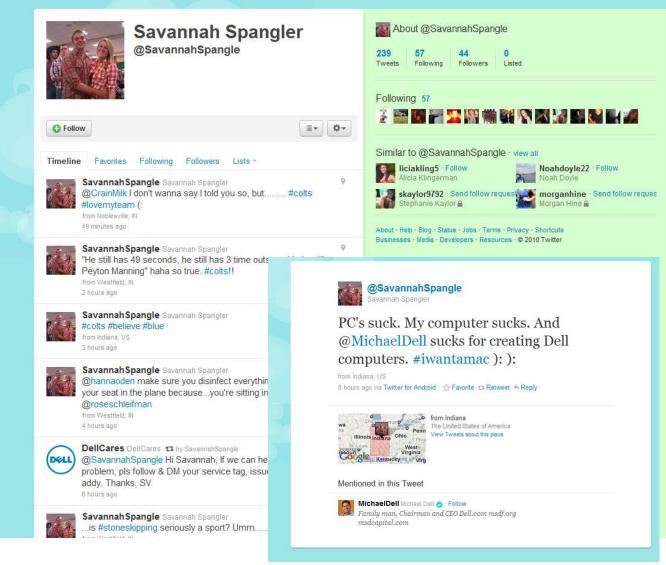

#### **Upset Customer 1**

Savannah: SavannahSpangle Sava nnah Spangler PC's suck. My computer sucks. And @MichaelDell sucks for creating Dell computers. <u>#iwantamac</u>) : ):

@SavannahSpangle Hi Savannah, If we can help you solve a problem, pls follow & DM your service tag, issue details, & email addy. Thanks, SV