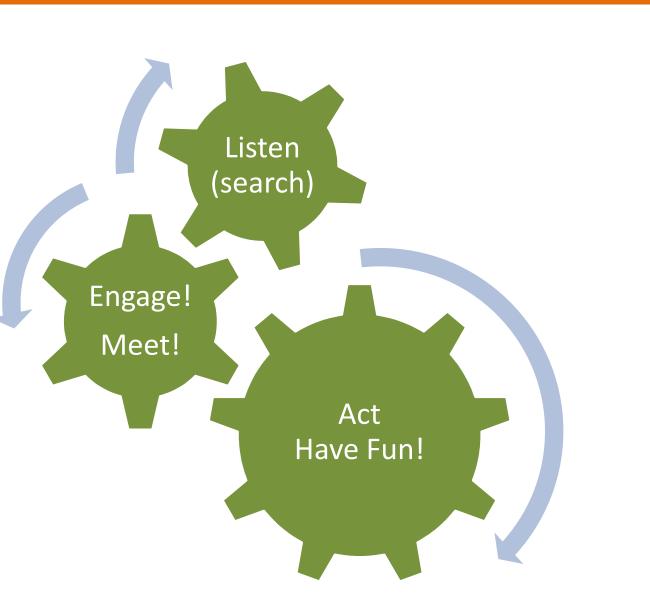

More Technically.....

- Search (search.twitter.com) for keywords you are interested in.
- Listen, Engage in those conversations, follow
   INTERACT with your audience.
- Blog about a specific topic