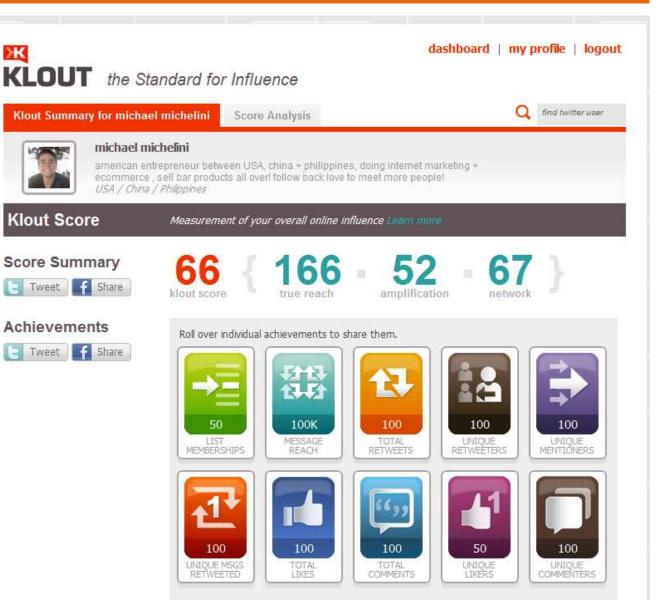

### **Measuring Influence**

The Klout Score is the measurement of your overall online influence.

The scores range from 1 to 100 with higher scores representing a wider and stronger sphere of influence.

Klout uses over 35 variables on Facebook and Twitter to measure:

- True Reach
- Amplification
- Probability
- Network Score