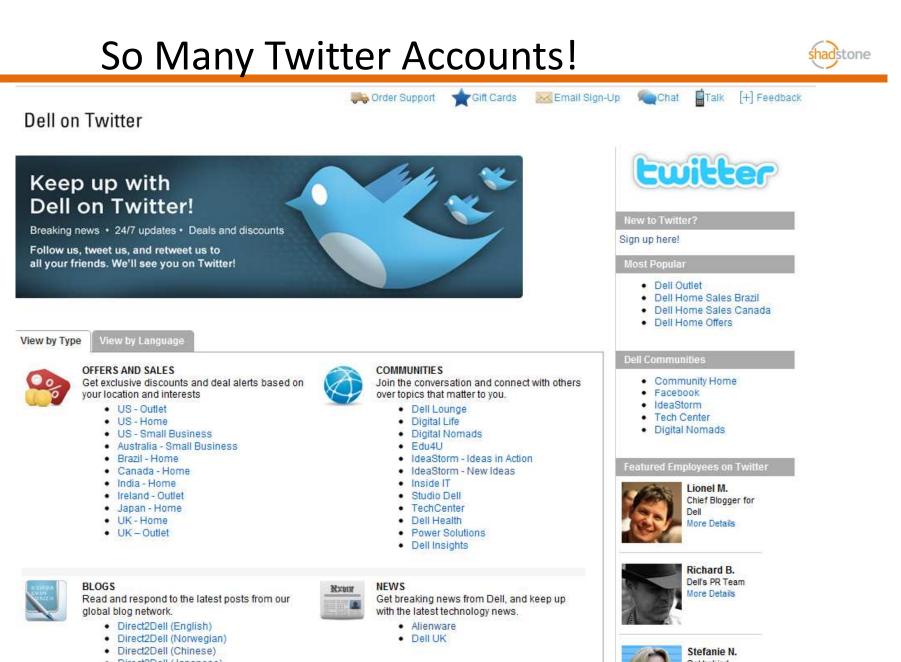

#### **Case Study: Dell**

- In Texas, USA Headquarters
- Using social media monitoring tool *Radian6* to power its data collection.
- Track on average more than 22,000 daily topic posts related to Dell
- Information can be sliced and diced based on topics and subjects:
  - Conversation
  - Sentiment
  - Share of voice
  - Geography
  - Trends

http://www.youtube.com/watch?v=w4ooKojHMkA&feature=player\_embedded

- Direct2Dell (Japanese)
- Direct2Dell (Spanish)
- Channel Blog
- Education Blog
- Small Business Blog
- Dell Tech Center